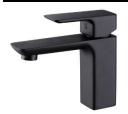

## HEIMBERG-ADVANCE SINGLE LEVER BASIN MIXER W/O WASTE

| SPECIFICATIONS   | INFORMATION                                               |
|------------------|-----------------------------------------------------------|
| Productcode:     | HBM-ADV-100-MB                                            |
| Finish           | Matt Black                                                |
| Producttype:     | Single Lever BasinMixer                                   |
| Material         | body: brass, cartridge: 35mm Sedal Catridge Hose s.s.50cm |
| Connection size: | 1/2                                                       |
| TestRange:       | 0.2-5 bar                                                 |
| Max Pressure:    | 16 bar                                                    |