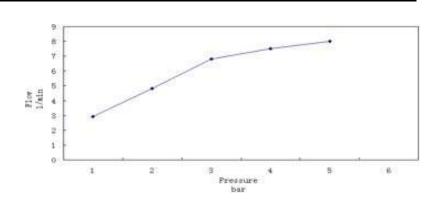

## HEIMBERG-ADVANCE SINGLE LEVER BASIN MIXER W/O WASTE

| SPECIFICATIONS   | INFORMATION                                               |
|------------------|-----------------------------------------------------------|
| Productcode:     | HBM-ADV-100-MB                                            |
| Finish           | Matt Black                                                |
| Producttype:     | Single Lever BasinMixer                                   |
| Material         | body: brass, cartridge: 35mm Sedal Catridge Hose s.s.50cm |
| Connection size: | 1/2                                                       |
| TestRange:       | 0.2-5 bar                                                 |
| Max Pressure:    | 16 bar                                                    |