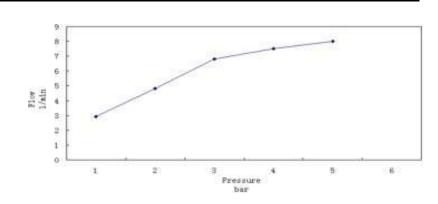

## HEIMBERG-ADVANCE SINGLE LEVER BASIN MIXER W/O WASTE

| SPECIFICATIONS   | INFORMATION                                               |
|------------------|-----------------------------------------------------------|
| Productcode:     | HBM-ADV-100-BG                                            |
| Finish           | Brushed Gold                                              |
| Producttype:     | Single Lever BasinMixer                                   |
| Material         | body: brass, cartridge: 35mm Sedal Catridge Hose s.s.50cm |
| Connection size: | 1/2                                                       |
| TestRange:       | 0.2-5 bar                                                 |
| Max Pressure:    | 16 bar                                                    |