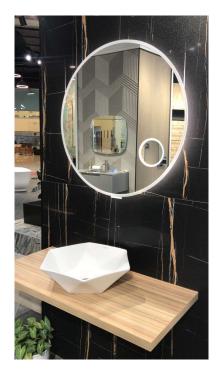

## TECHNICAL DATASHEET

HEIMBERG-SMILE: LED MIRROR

| SPECIFICATIONS | INFORMATION                              |
|----------------|------------------------------------------|
| Productcode:   | HBL-SMI-800RL-001-SL                     |
| Finish         | FROSTED                                  |
| Producttype:   | ILLUMINATED MIRROR                       |
| Material       | GLASS                                    |
| Power:         | AC 220V/50Hz/ INPUT: <u>&lt;</u> 2.5W/DM |

## **Technical Information**

Led Mirror

Size: 600 mm

Backlit and ambient light LED mirror; 5 mm mirror thickness; Defogger function Safety film backing Illuminated touch ON/OFF sensor switch with dimmer Backlit 3X magnifying mirror LED temperature color 3000k, 4000k or 6000k; UL, SAA, CE, IP44