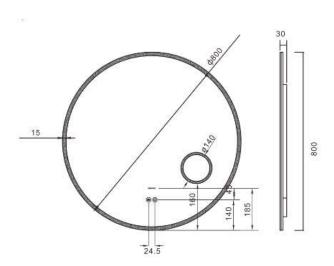

## **Technical Information**

Led Mirror

Size: 600 mm

Backlit and ambient light LED mirror; 5 mm mirror thickness; Defogger function Safety film backing Illuminated touch ON/OFF sensor switch with dimmer Backlit 3X magnifying mirror LED temperature color 3000k, 4000k or 6000k; UL, SAA, CE, IP44

## DRAWING

HEIMBERG