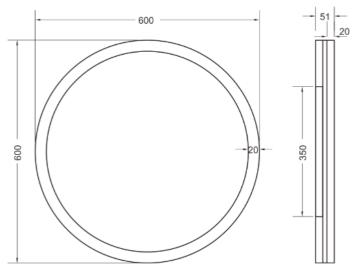

## **DRAWING**

HEIMBERG

For more information's about this product or our full product range please contact us: Email: info@heimbergint.com

## **Technical Information**

Led Mirror Size: 600 mm

Backlit and ambient light LED mirror; 5 mm mirror thickness; Defogger function Safety film backing Illuminated touch ON/OFF sensor switch with dimmer Backlit LED mirror and Brushed Gold Frame