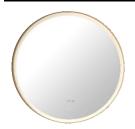

#### **HEIMBERG-SMILE: LED MIRROR**

| SPECIFICATIONS | INFORMATION                    |
|----------------|--------------------------------|
| Productcode:   | HBL-SMI-600R-001-BG            |
| Finish         | BRUSHED GOLD                   |
| Producttype:   | ILLUMINATED MIRROR             |
| Material       | GLASS                          |
| Power:         | AC 220V/50Hz/ INPUT: < 2.5W/DM |

## **Technical Information**

Led Mirror Size: 600 mm

Backlit and ambient light LED mirror; 5 mm mirror thickness; Defogger function Safety film backing Illuminated touch ON/OFF sensor switch with dimmer Backlit LED mirror and Brushed Gold Frame

LED temperature color 3000k, 4000k or 6000k; UL, SAA, CE, IP44