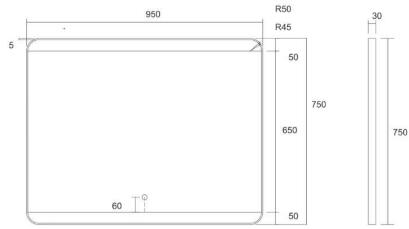

### **Technical Information**

Led Mirror

Size: H 950 x L 750 mm

Backlit and ambient light LED mirror; 5 mm mirror thickness; Defogger function Safety film backing

Illuminated touch ON/OFF sensor switch with dimmer Black stainless steel frame

# **DRAWING**

For more information's about this product or our full product range please contact us:

Email: info@heimbergint.com