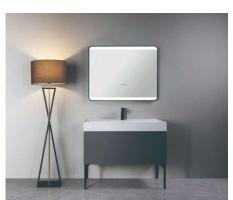

#### **HEIMBERG-ADVANCE: LED MIRROR**

| SPECIFICATIONS | INFORMATION                    |
|----------------|--------------------------------|
| Productcode:   | HBL-ADV-9575-SL-002-MB         |
| Finish         | MATT BLACK                     |
| Producttype:   | ILLUMINATED MIRROR             |
| Material       | GLASS                          |
| Power:         | AC 220V/50Hz/ INPUT: < 2.5W/DM |

### **Technical Information**

Led Mirror

Size: H 950 x L 750 mm

Backlit and ambient light LED mirror; 5 mm mirror thickness; Defogger function Safety film backing

Illuminated touch ON/OFF sensor switch with dimmer Black stainless steel frame