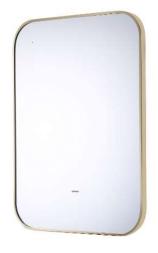

#### HEIMBERG-ADVANCE: LED MIRROR

| SPECIFICATIONS | INFORMATION                               |
|----------------|-------------------------------------------|
| Productcode:   | HBL-ADV-8060SL-001-BG                     |
| Finish         | BRUSHED GOLD                              |
| Producttype:   | ILLUMINATED MIRROR                        |
| Material       | GLASS                                     |
| Power:         | AC 220V/50Hz/ INPUT: <u>&lt; 2</u> .5W/DM |

#### **Technical Information**

Led Mirror

Size: H 800 x L 600 mm

Backlit and ambient light LED mirror; 5 mm mirror thickness; Defogger function Safety film backing Illuminated touch ON/OFF sensor switch with dimmer Brushed Gold stainless steel frame LED temperature color 3000k, 4000k or 6000k; UL, SAA, CE, IP44