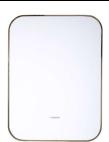

#### HEIMBERG-ADVANCE: LED MIRROR

| SPECIFICATIONS | INFORMATION                               |
|----------------|-------------------------------------------|
| Productcode:   | HBL-ADV-8060SL-001-BG                     |
| Finish         | BRUSHED GOLD                              |
| Producttype:   | ILLUMINATED MIRROR                        |
| Material       | GLASS                                     |
| Power:         | AC 220V/50Hz/ INPUT: <u>&lt; 2</u> .5W/DM |

#### **Technical Information**

Led Mirror

Size: H 800 x L 600 mm

Backlit and ambient light LED mirror; 5 mm mirror thickness; Defogger function Safety film backing Illuminated touch ON/OFF sensor switch with dimmer Brushed Gold stainless steel frame LED temperature color 3000k, 4000k or 6000k; UL, SAA, CE, IP44