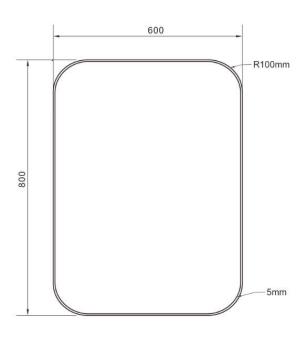

#### **Technical Information**

Led Mirror

Size: H 800 x L 600 mm

Backlit and ambient light LED mirror; 5 mm mirror thickness; Defogger function Safety film backing Illuminated touch ON/OFF sensor switch with dimmer Brushed Gold stainless steel frame LED temperature color 3000k, 4000k or 6000k; UL, SAA, CE, IP44

### DRAWING

HEIMBERG