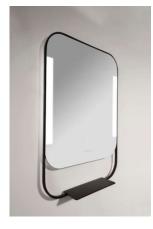

#### HEIMBERG-ADVANCE: LED MIRROR

| SPECIFICATIONS | INFORMATION                    |
|----------------|--------------------------------|
| Productcode:   | HBL-ADV-8055SL-001-MB          |
| Finish         | MATT BLACK                     |
| Producttype:   | ILLUMINATED MIRROR             |
| Material       | GLASS                          |
| Power:         | AC 220V/50Hz/ INPUT: < 2.5W/DM |

## **Technical Information**

Led Mirror

Size: H 800 x L 550 mm

Backlit and ambient light LED mirror; 5 mm mirror thickness; Defogger function Safety film backing Illuminated touch ON/OFF sensor switch with dimmer Black stainless steel frame and integrated shelf LED temperature color 3000k, 4000k or 6000k; UL, SAA, CE, IP44