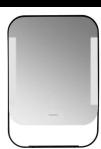

#### HEIMBERG-ADVANCE: LED MIRROR

| SPECIFICATIONS | INFORMATION                    |
|----------------|--------------------------------|
| Productcode:   | HBL-ADV-8055SL-001-MB          |
| Finish         | MATT BLACK                     |
| Producttype:   | ILLUMINATED MIRROR             |
| Material       | GLASS                          |
| Power:         | AC 220V/50Hz/ INPUT: < 2.5W/DM |

## **Technical Information**

Led Mirror

Size: H 800 x L 550 mm

Backlit and ambient light LED mirror; 5 mm mirror thickness; Defogger function Safety film backing Illuminated touch ON/OFF sensor switch with dimmer Black stainless steel frame and integrated shelf LED temperature color 3000k, 4000k or 6000k; UL, SAA, CE, IP44