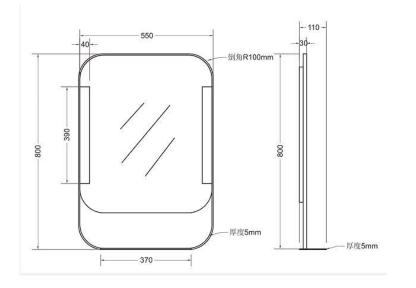

## **Technical Information**

Led Mirror

Size: H 800 x L 550 mm

Backlit and ambient light LED mirror; 5 mm mirror thickness; Defogger function Safety film backing Illuminated touch ON/OFF sensor switch with dimmer Black stainless steel frame and integrated shelf LED temperature color 3000k, 4000k or 6000k; UL, SAA, CE, IP44

## DRAWING

HEIMBERG