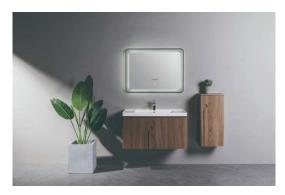

#### **HEIMBERG-ADVANCE: LED MIRROR**

| SPECIFICATIONS | INFORMATION                    |
|----------------|--------------------------------|
| Productcode:   | HBL-ADV-6798-SL-003-SL         |
| Finish         | MATT BLACK                     |
| Producttype:   | ILLUMINATED MIRROR             |
| Material       | GLASS                          |
| Power:         | AC 220V/50Hz/ INPUT: < 2.5W/DM |

## **Technical Information**

Led Mirror

Size: H 670 x L 980 mm

Backlit and ambient light LED mirror; 5 mm mirror thickness; Defogger function Safety film backing

Illuminated touch ON/OFF sensor switch with dimmer Black stainless steel frame