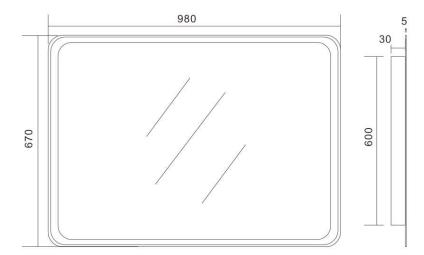

## **Technical Information**

Led Mirror

Size: H 670 x L 980 mm

Backlit and ambient light LED mirror; 5 mm mirror thickness; Defogger function Safety film backing

Illuminated touch ON/OFF sensor switch with dimmer Black stainless steel frame

## **DRAWING**

HEIMBERG