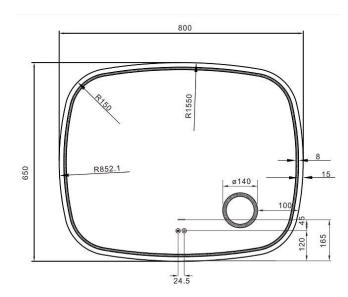

#### **Technical Information**

Led Mirror

Size: H 650 x L 800 mm

Backlit and ambient light LED mirror; 5 mm mirror thickness; Defogger function Safety film backing Illuminated touch ON/OFF sensor switch with dimmer Backlit 3X magnifying mirror LED temperature color 3000k, 4000k or 6000k; UL, SAA, CE, IP44

### DRAWING