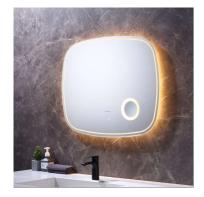

#### HEIMBERG-ADVANCE: LED MIRROR

| SPECIFICATIONS | INFORMATION                              |
|----------------|------------------------------------------|
| Productcode:   | HBL-ADV-6580-SL-005-SL                   |
| Finish         | FROSTED                                  |
| Producttype:   | ILLUMINATED MIRROR                       |
| Material       | GLASS                                    |
| Power:         | AC 220V/50Hz/ INPUT: <u>&lt;</u> 2.5W/DM |

#### **Technical Information**

Led Mirror

Size: H 650 x L 800 mm

Backlit and ambient light LED mirror; 5 mm mirror thickness; Defogger function Safety film backing Illuminated touch ON/OFF sensor switch with dimmer Backlit 3X magnifying mirror LED temperature color 3000k, 4000k or 6000k; UL, SAA, CE, IP44