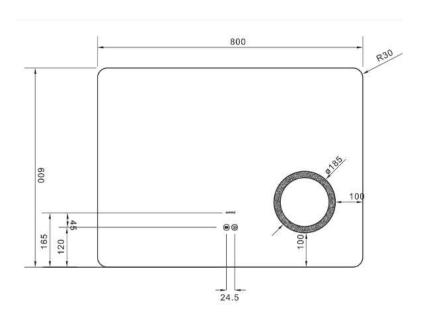

# **HEIMBERG**

### TECHNICAL DATASHEET





### **HEIMBERG-ADVANCE: LED MIRROR**

| SPECIFICATIONS | INFORMATION                    |
|----------------|--------------------------------|
| Productcode:   | HBL-ADV-6080-SL-004-SL         |
| Finish         | FROSTED                        |
| Producttype:   | ILLUMINATED MIRROR             |
| Material       | GLASS                          |
| Power:         | AC 220V/50Hz/ INPUT: < 2.5W/DM |

# **Technical Information**

Led Mirror

Size: H 600 x L 800 mm

Backlit and ambient light LED mirror; 5 mm mirror thickness; Defogger function Safety film backing

Illuminated touch ON/OFF sensor switch with dimmer Backlit 3X magnifying mirror

LED temperature color 3000k, 4000k or 6000k; UL, SAA, CE, IP44

# DRAWING



HEIMBERG