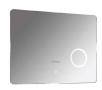

### **HEIMBERG-ADVANCE: LED MIRROR**

| SPECIFICATIONS | INFORMATION                    |
|----------------|--------------------------------|
| Productcode:   | HBL-ADV-6080-SL-004-SL         |
| Finish         | FROSTED                        |
| Producttype:   | ILLUMINATED MIRROR             |
| Material       | GLASS                          |
| Power:         | AC 220V/50Hz/ INPUT: < 2.5W/DM |

# **Technical Information**

Led Mirror

Size: H 600 x L 800 mm

Backlit and ambient light LED mirror; 5 mm mirror thickness; Defogger function Safety film backing

Illuminated touch ON/OFF sensor switch with dimmer Backlit 3X magnifying mirror

LED temperature color 3000k, 4000k or 6000k; UL, SAA, CE, IP44