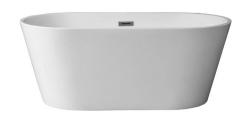

## **HEIMBERG ADVANCE FREE STANDING BATHTUB**

| SPECIFICATIONS   | INFORMATION           |
|------------------|-----------------------|
| Productcode:     | HBB-ADV-420-WH        |
| Finish           | White                 |
| Producttype:     | Free Standing Bathtub |
| Material         | Acrylic               |
| Connection size: | 11/2                  |
| Weight (KG)      | 42                    |
| Dimensions:      | 1600x750x580mm        |

TECHINICAL INFORMATION: FREE STAND BATHTB

ACRYLIC WITH CHROME POP UP WASTE WITH SOLTED