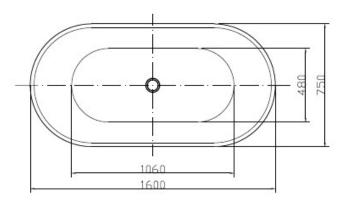

## **HEIMBERG ADVANCE FREE STANDING BATHTUB**

| SPECIFICATIONS   | INFORMATION           |
|------------------|-----------------------|
| Productcode:     | HBB-ADV-420-WH        |
| Finish           | White                 |
| Producttype:     | Free Standing Bathtub |
| Material         | Acrylic               |
| Connection size: | 11/2                  |
| Weight (KG)      | 42                    |
| Dimensions:      | 1600x750x580mm        |

## **DRAWING**

For more information's about this product or our full product range please contact us:

HEIMBERG

Email: info@heimbergint.com