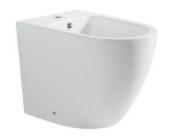

## **HEIMBERG SMILE FOOR MOUNTED BIDET**

| SPECIFICATIONS   | INFORMATION                |
|------------------|----------------------------|
| Productcode:     | HBS-SMI-206-WH             |
| Finish           | White                      |
| Producttype:     | P Trap Floor Mounted Bidet |
| Material         | Ceramic                    |
| Connection size: | 100mm                      |
| Seat Cover:      | Without Seat Cover         |
| Dimensions:      | 550*370*370                |