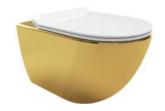

## HEIMBERG SMILE WALL MOUNTED RIMLESS WC

| SPECIFICATIONS   | INFORMATION            |
|------------------|------------------------|
| Productcode:     | HBS-SMI-205-GW         |
| Finish           | White Gold             |
| Producttype:     | P Trap Wall Mounted WC |
| Material         | Ceramic                |
| Connection size: | 100mm                  |
| Seat Cover:      | Duroplas               |
| Dimensions:      | 550*358*330            |

TECHINICAL INFORMATION: WALL MOUNTED WC,

WITH FIXING KIT, Weight (30 KG)

WITH SLIM DUROPLAST SOFT-CLOSING SEAT AND COVER