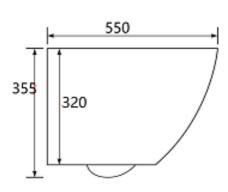

## HEIMBERG SMILE WALL MOUNTED RIMLESS WC

| SPECIFICATIONS   | INFORMATION            |
|------------------|------------------------|
| Productcode:     | HBS-SMI-205-GW         |
| Finish           | White Gold             |
| Producttype:     | P Trap Wall Mounted WC |
| Material         | Ceramic                |
| Connection size: | 100mm                  |
| Seat Cover:      | Duroplas               |
| Dimensions:      | 550*358*330            |

## **DRAWING**

For more information's about this product or our full product range please contact us: Email: info@heimbergintl.com

HEIMBERG