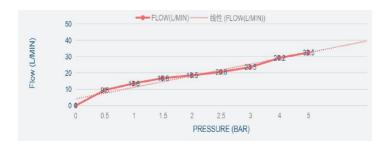

Cartridge: 35mm HT Cartridge,

Neoperl Aerator, Connection Size: 1/2"

Recommended water pressure: 0.5-5bar

MAX Pressure: 16 bar

Hot water inlet temperature 90°C

Recommended operating temperature (energy saving) : 45°C

Attention: If the static pressure exceeds 5bar, a pressure reducing valve must be installed to avoid the pressure difference

when the hot and cold water is supplied