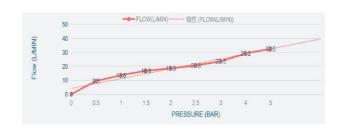

Neoperl Aerator, Connection Size: 1/2"

Recommended water pressure: 0.5-5bar

MAX Pressure: 16 bar

Hot water inlet temperature 90°C

Recommended operating temperature (energy saving) : 45°C

Attention: If the static pressure exceeds 5bar, a pressure reducing valve must be installed to avoid the pressure difference

when the hot and cold water is supplied