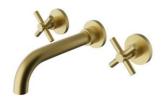

#### HEIMBERG-VOLA CONCEALED 3 HOLE BASIN MIXER W/O WASTE

# INFORMATION

Product Model Number: HBM-VOL-113-BG

Surface Treatment Brushed Gold

Product Mode Concealed 3-hole Basin Mixer

Material: Body: Brass with Spout: Brass Panel: Brass

Cartridge: 35mm Sedal Cartridge,